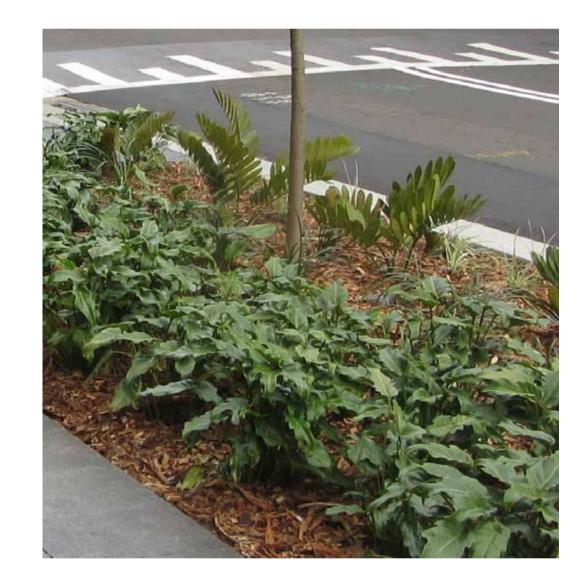

|      | Viola Hederaecea          | Native Violet       | 150mm    | 200     |







GREENWALL PRECEDENT IMAGES





PUBLIC DOMAIN: STREETSCAPE PLANTING TO PCC STANDARD

## INDICATIVE PLANTING IMAGES





Suite 91, L5, 330 Wattle St Ultimo NSW 2007
T. 02 9211 3744
W. www.sturtnoble.com.au landscape architecture environmental & urban design

PROJECT

10 VALENTINE AVENUE, PARRAMATTA

CLIENT
AUSTRALIAN UNITY

DRAWING

PLANTING SCHEDULE & IMAGES

DA-1725-02 C

gm 02.02.2018

ACN: 164 245 514 ABN: 99 164 245 514
THIS DRAWING SHOULD BE READ IN CONJUNCTION WITH ALL RELEVANT CONTRACTS, SPECIFICATIONS, REPORTS AND DRAWINGS. COPYRIGHT OF THIS DRAWINGS IS VESTED IN STURT NOBLE ASSOCIATES PTY LTD.