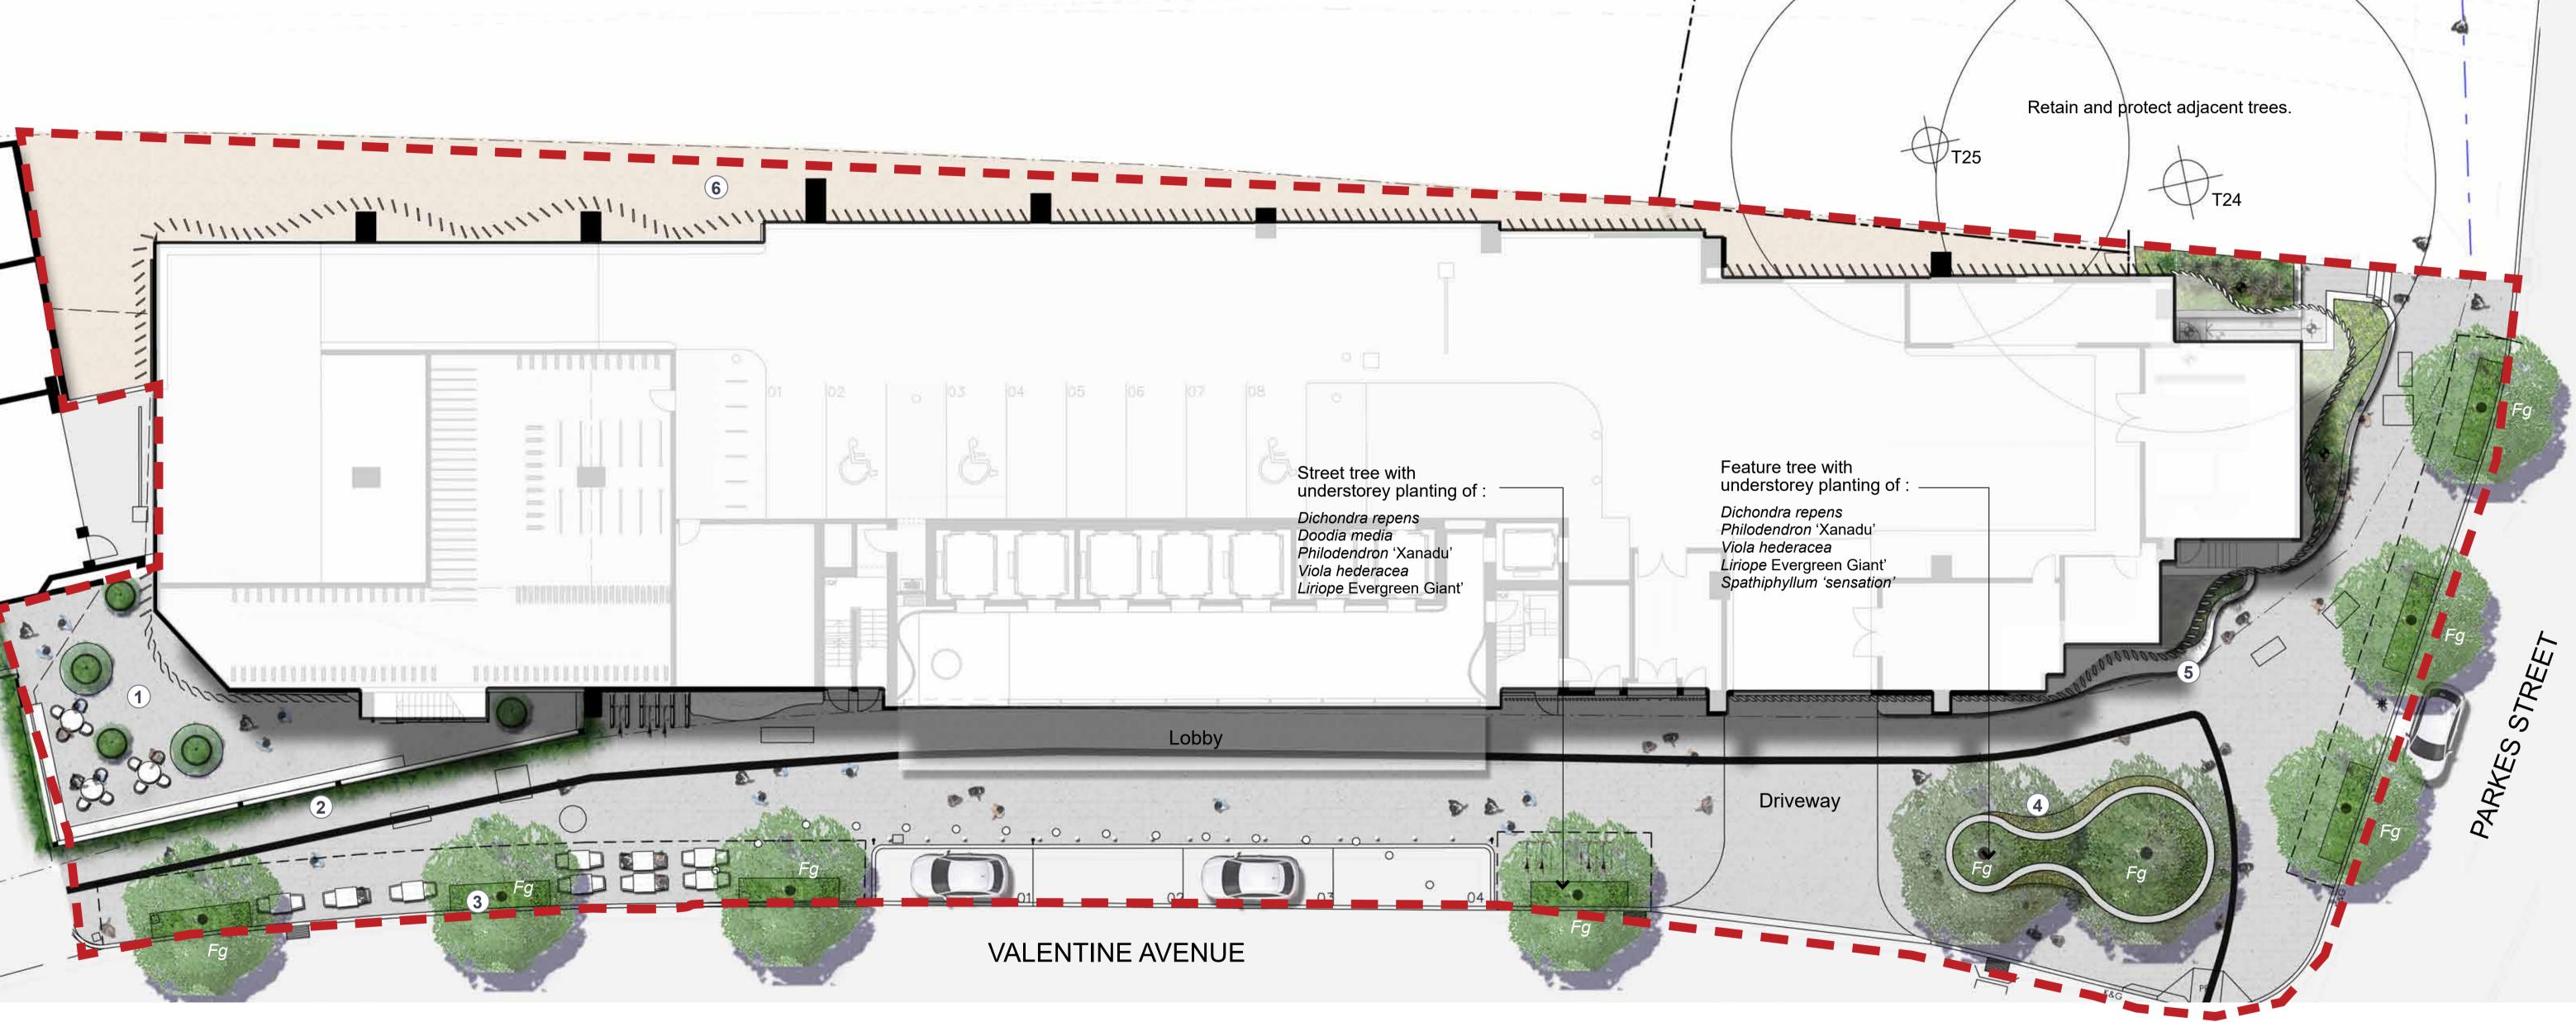

## **NOTES**

- 1. Outdoor cafe roof terrace seating and dining area with potted planting
- Green wall system to cafe facade and outside face of substation. Refer to architect's detail
- Street trees with understorey planting along Valentine Ave with multiple bike parking spaces
- 4. Insitu concrete islander planter with feature tree and understorey planting providing a social meeting space
- Raised insitu concrete planter with seating edge. Install multiple vertical marine cable system from building face to support flowering native climbing plant. Install to min. 4 stories, plant from base planter.
- Decomposed granite path provides maintanence access along western edge of building

## **LEGEND**

New public domain concrete unit paving to PCC Public Domian guidelines. Pebblecrete 300mm x 300mm x 60mm, honed finish.

300mm contrast paver. Refer to architect's detail.

Street tree planting (*Fraxinus* griffithii). Suitable for low light conditions subject to PCC approval.

Insitu concrete seating and retaining walls.

Streetscape planting beds. Refer to indicative plant schedule DA-1725-02.

Suite 91, L5, 330 Wattle St Ultimo NSW 2007 T. 02 9211 3744 W. www.sturtnoble.com.au landscape architecture environmental & urban design

10 VALENTINE AVENUE, PARRAMATTA

**AUSTRALIAN UNITY** 

LANDSCAPE PLAN

DA-1725-01

02.02.2018

1:125@A1 1:250@A3

THIS DRAWING SHOULD BE READ IN CONJUNCTION WITH ALL RELEVANT CONTRACTS, SPECIFICATIONS, REPORTS AND DRAWINGS. COPYRIGHT OF THIS DRAWINGS IS VESTED IN STURT NOBLE ASSOCIATES PTY LTD.