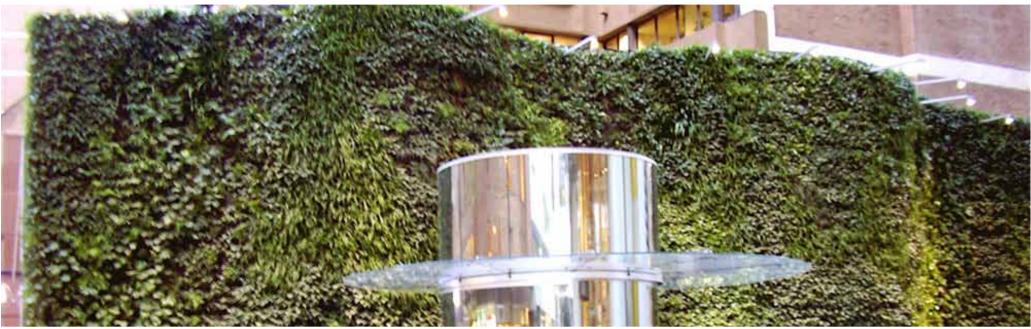

|      | Viola Hederaecea          | Native Violet       | 150mm    | 200     |







GREENWALL PRECEDENT IMAGES





PUBLIC DOMAIN: STREETSCAPE PLANTING TO PCC STANDARD

## INDICATIVE PLANTING IMAGES





Suite 91, L5, 330 Wattle St Ultimo NSW 2007
T. 02 9211 3744
W. www.sturtnoble.com.au landscape architecture environmental & urban design

PROJECT

10 VALENTINE AVENUE, PARRAMATTA

CLIENT
AUSTRALIAN UNITY

DRAWING

PLANTING SCHEDULE & IMAGES

DA-1725-02 C

gm 02.02.2018

ACN: 164 245 514 ABN: 99 164 245 514
THIS DRAWING SHOULD BE READ IN CONJUNCTION WITH ALL RELEVANT CONTRACTS, SPECIFICATIONS, REPORTS AND DRAWINGS. COPYRIGHT OF THIS DRAWINGS IS VESTED IN STURT NOBLE ASSOCIATES PTY LTD.