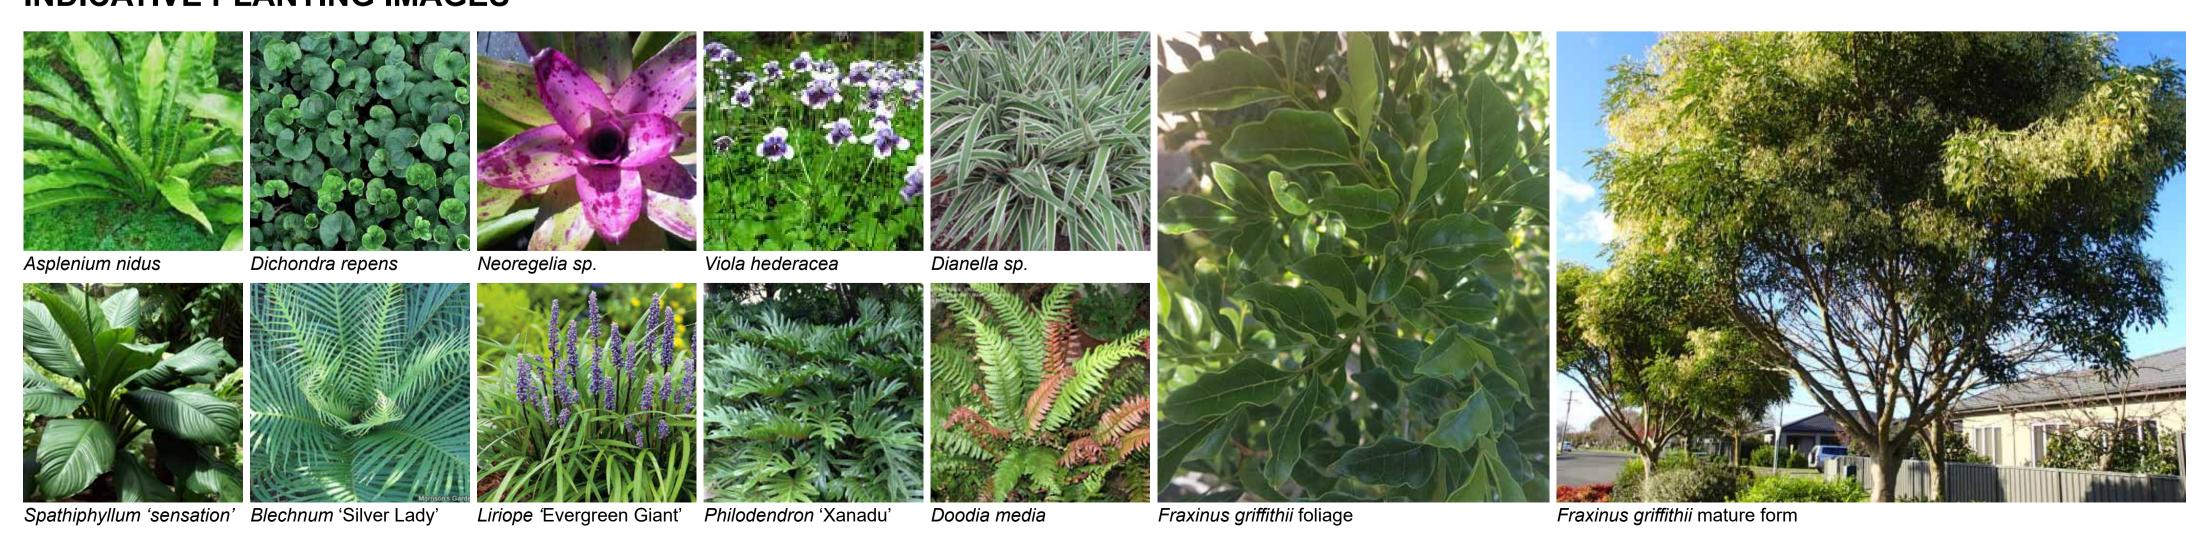

## INDICATIVE PLANT SCHEDULE

| Street Tree           Fg         Fraxinus griffithii         Evergreen Ash         400L         A.S           Streetscape Planting Beds           Asplenium nidus         Birds Nest Fern         25L         750           Blechnum 'Silver Lady'         Water Fern         150mm         350           Dichondra repens         Kidney Weed         150mm         300           Doodia media         Rasp Fern         150mm         300           Liriope 'Evergreen Giant'         Giant Turf Lily         150mm         300           Neoregelia sp.         Bromeliad         5L         400           Philodendron 'Xanadu'         Xanadu Philodendron         5L         400           Spathiphyllum 'Sensation'         Giant Peace Lily         5L         400           Viola hederacea         Native Violet         150mm         300           Green Wall Planting         Adiantum sp.         Spleenwort         150mm         200           Asplenium australasicum         Birds Nest Fern         150mm         200           Asplenium australasicum         Birds Nest Fern         150mm         200           Asplenium australasicum         Birds Nest Fern         150mm         200           <                                                                                                          | CODE | BOTANICAL NAME            | COMMON NAME         | POT SIZE | SPACING |
|---------------------------------------------------------------------------------------------------------------------------------------------------------------------------------------------------------------------------------------------------------------------------------------------------------------------------------------------------------------------------------------------------------------------------------------------------------------------------------------------------------------------------------------------------------------------------------------------------------------------------------------------------------------------------------------------------------------------------------------------------------------------------------------------------------------------------------------------------------------------------------------------------------------------------------------------------------------------------------------------------------------------------------------------------------------------------------------------------------------------------------------------------------------------------------------------------------------------------------------------------------------------------------------------------------------------------------------|------|---------------------------|---------------------|----------|---------|
| Streetscape Planting Beds           Asplenium nidus         Birds Nest Fern         25L         750           Blechnum 'Silver Lady'         Water Fern         150mm         350           Dichondra repens         Kidney Weed         150mm         300           Doodia media         Rasp Fern         150mm         350           Liriope 'Evergreen Giant'         Giant Turf Lily         150mm         300           Neoregelia sp.         Bromeliad         5L         400           Philodendron 'Xanadu'         Xanadu Philodendron         5L         400           Spathiphyllum 'Sensation'         Giant Peace Lily         5L         400           Viola hederacea         Native Violet         150mm         300           Green Wall Planting           Adiantum sp.         Spleenwort         150mm         200           Asplenium australasicum         Birds Nest Fern         150mm         200           Asplenium australasicum         Birds Nest Fern         150mm         200           Cissus hypoglauca         Kangaroo Vine         150mm         200           Cissus hypoglauca         Kangaroo Vine         150mm         200           Davallia pyxidata         Haresfoot Fern <td< th=""><th></th><th>Street Tree</th><th></th><th></th><th></th></td<>                                 |      | Street Tree               |                     |          |         |
| Asplenium nidus         Birds Nest Fern         25L         750           Blechnum 'Silver Lady'         Water Fern         150mm         350           Dichondra repens         Kidney Weed         150mm         300           Doodia media         Rasp Fern         150mm         350           Liriope 'Evergreen Giant'         Giant Turf Lily         150mm         300           Neoregelia sp.         Bromeliad         5L         400           Philodendron 'Xanadu'         Xanadu Philodendron         5L         400           Spathiphyllum 'Sensation'         Giant Peace Lily         5L         400           Viola hederacea         Native Violet         150mm         300           Green Wall Planting           Adiantum sp.         Spleenwort         150mm         200           Asplenium australasicum         Birds Nest Fern         150mm         200           Blechnum nudum         Fishbone Water Fern         150mm         200           Cissus hypoglauca         Kangaroo Vine         150mm         200           Cyrtomium falcatum         Holly Fern         150mm         200           Davallia pyxidata         Haresfoot Fern         150mm         200           Dianella "Lucia"<                                                                                                | Fg   | Fraxinus griffithii       | Evergreen Ash       | 400L     | A.S     |
| Asplenium nidus         Birds Nest Fern         25L         750           Blechnum 'Silver Lady'         Water Fern         150mm         350           Dichondra repens         Kidney Weed         150mm         300           Doodia media         Rasp Fern         150mm         350           Liriope 'Evergreen Giant'         Giant Turf Lily         150mm         300           Neoregelia sp.         Bromeliad         5L         400           Philodendron 'Xanadu'         Xanadu Philodendron         5L         400           Spathiphyllum 'Sensation'         Giant Peace Lily         5L         400           Viola hederacea         Native Violet         150mm         300           Green Wall Planting           Adiantum sp.         Spleenwort         150mm         200           Asplenium australasicum         Birds Nest Fern         150mm         200           Blechnum nudum         Fishbone Water Fern         150mm         200           Cissus hypoglauca         Kangaroo Vine         150mm         200           Cyrtomium falcatum         Holly Fern         150mm         200           Davallia pyxidata         Haresfoot Fern         150mm         200           Dianella "Lucia"<                                                                                                |      |                           |                     |          |         |
| Blechnum 'Silver Lady'         Water Fern         150mm         350           Dichondra repens         Kidney Weed         150mm         300           Doodia media         Rasp Fern         150mm         350           Liriope 'Evergreen Giant'         Giant Turf Lily         150mm         300           Neoregelia sp.         Bromeliad         5L         400           Philodendron 'Xanadu'         Xanadu Philodendron         5L         400           Spathiphyllum 'Sensation'         Giant Peace Lily         5L         400           Viola hederacea         Native Violet         150mm         300           Green Wall Planting           Adiantum sp.         Spleenwort         150mm         200           Asplenium australasicum         Birds Nest Fern         150mm         200           Blechnum nudum         Fishbone Water Fern         150mm         200           Cissus hypoglauca         Kangaroo Vine         150mm         200           Cyrtomium falcatum         Holly Fern         150mm         200           Davallia pyxidata         Haresfoot Fern         150mm         200           Dianella "Little Jess"         Blue Flax Lily         150mm         200           Dianella                                                                                                 |      | Streetscape Planting Beds |                     |          |         |
| Dichondra repens         Kidney Weed         150mm         300           Doodia media         Rasp Fern         150mm         350           Liriope 'Evergreen Giant'         Giant Turf Lily         150mm         300           Neoregelia sp.         Bromeliad         5L         400           Philodendron 'Xanadu'         Xanadu Philodendron         5L         400           Spathiphyllum 'Sensation'         Giant Peace Lily         5L         400           Viola hederacea         Native Violet         150mm         300           Green Wall Planting           Adiantum sp.         Spleenwort         150mm         200           Asplenium australasicum         Birds Nest Fern         150mm         200           Blechnum nudum         Fishbone Water Fern         150mm         200           Cissus hypoglauca         Kangaroo Vine         150mm         200           Cyrtomium falcatum         Holly Fern         150mm         200           Davallia pyxidata         Haresfoot Fern         150mm         200           Dianella "Little Jess"         Blue Flax Lily         150mm         200           Dianella "Lucia"         Flax Lily         150mm         200           Doodia aspera <td rowspan="9"></td> <td>Asplenium nidus</td> <td>Birds Nest Fern</td> <td>25L</td> <td>750</td> |      | Asplenium nidus           | Birds Nest Fern     | 25L      | 750     |
| Doodia media         Rasp Fern         150mm         350           Liriope 'Evergreen Giant'         Giant Turf Lily         150mm         300           Neoregelia sp.         Bromeliad         5L         400           Philodendron 'Xanadu'         Xanadu Philodendron         5L         400           Spathiphyllum 'Sensation'         Giant Peace Lily         5L         400           Viola hederacea         Native Violet         150mm         300           Green Wall Planting           Adiantum sp.         Spleenwort         150mm         200           Asplenium australasicum         Birds Nest Fern         150mm         200           Blechnum nudum         Fishbone Water Fern         150mm         200           Cissus hypoglauca         Kangaroo Vine         150mm         200           Cyrtomium falcatum         Holly Fern         150mm         200           Davallia pyxidata         Haresfoot Fern         150mm         200           Dianella "Little Jess"         Blue Flax Lily         150mm         200           Dianella "Aranda"         Flax Lily         150mm         200           Doodia aspera         Prickly Rasp Fern         150mm         200           Liriope "Eve                                                                                                |      | Blechnum 'Silver Lady'    | Water Fern          | 150mm    | 350     |
| Liriope 'Evergreen Giant'         Giant Turf Lily         150mm         300           Neoregelia sp.         Bromeliad         5L         400           Philodendron 'Xanadu'         Xanadu Philodendron         5L         400           Spathiphyllum 'Sensation'         Giant Peace Lily         5L         400           Viola hederacea         Native Violet         150mm         300           Green Wall Planting           Adiantum sp.         Spleenwort         150mm         200           Asplenium australasicum         Birds Nest Fern         150mm         200           Blechnum nudum         Fishbone Water Fern         150mm         200           Cissus hypoglauca         Kangaroo Vine         150mm         200           Cyrtomium falcatum         Holly Fern         150mm         200           Davallia pyxidata         Haresfoot Fern         150mm         200           Dianella "Little Jess"         Blue Flax Lily         150mm         200           Dianella "Aranda"         Flax Lily         150mm         200           Dianella "Lucia"         Flax Lily         150mm         200           Doodia aspera         Prickly Rasp Fern         150mm         200           Liriope                                                                                                 |      | Dichondra repens          | Kidney Weed         | 150mm    | 300     |
| Neoregelia sp.         Bromeliad         5L         400           Philodendron 'Xanadu'         Xanadu Philodendron         5L         400           Spathiphyllum 'Sensation'         Giant Peace Lily         5L         400           Viola hederacea         Native Violet         150mm         300           Green Wall Planting           Adiantum sp.         Spleenwort         150mm         200           Asplenium australasicum         Birds Nest Fern         150mm         200           Blechnum nudum         Fishbone Water Fern         150mm         200           Cissus hypoglauca         Kangaroo Vine         150mm         200           Cyrtomium falcatum         Holly Fern         150mm         200           Davallia pyxidata         Haresfoot Fern         150mm         200           Dianella "Little Jess"         Blue Flax Lily         150mm         200           Dianella "Aranda"         Flax Lily         150mm         200           Dianella "Lucia"         Flax Lily         150mm         200           Liriope "Evergreen Giant"         Lily Turf         150mm         200           Neoregelia sp.         Bromeliad         150mm         200                                                                                                                                |      | Doodia media              | Rasp Fern           | 150mm    | 350     |
| Philodendron 'Xanadu'Xanadu Philodendron5L400Spathiphyllum 'Sensation'Giant Peace Lily5L400Viola hederaceaNative Violet150mm300Green Wall PlantingAdiantum sp.Spleenwort150mm200Asplenium australasicumBirds Nest Fern150mm200Blechnum nudumFishbone Water Fern150mm200Cissus hypoglaucaKangaroo Vine150mm200Cyrtomium falcatumHolly Fern150mm200Davallia pyxidataHaresfoot Fern150mm200Dianella "Little Jess"Blue Flax Lily150mm200Dianella "Aranda"Flax Lily150mm200Dianella "Lucia"Flax Lily150mm200Doodia asperaPrickly Rasp Fern150mm200Liriope "Evergreen Giant"Lily Turf150mm200Neoregelia sp.Bromeliad150mm200                                                                                                                                                                                                                                                                                                                                                                                                                                                                                                                                                                                                                                                                                                                |      | Liriope 'Evergreen Giant' | Giant Turf Lily     | 150mm    | 300     |
| Spathiphyllum 'Sensation'Giant Peace Lily5L400Viola hederaceaNative Violet150mm300Green Wall PlantingAdiantum sp.Spleenwort150mm200Asplenium australasicumBirds Nest Fern150mm200Blechnum nudumFishbone Water Fern150mm200Cissus hypoglaucaKangaroo Vine150mm200Cyrtomium falcatumHolly Fern150mm200Davallia pyxidataHaresfoot Fern150mm200Dianella "Little Jess"Blue Flax Lily150mm200Dianella "Aranda"Flax Lily150mm200Dianella "Lucia"Flax Lily150mm200Doodia asperaPrickly Rasp Fern150mm200Liriope "Evergreen Giant"Lily Turf150mm200Neoregelia sp.Bromeliad150mm200                                                                                                                                                                                                                                                                                                                                                                                                                                                                                                                                                                                                                                                                                                                                                             |      | Neoregelia sp.            | Bromeliad           | 5L       | 400     |
| Viola hederaceaNative Violet150mm300Green Wall PlantingAdiantum sp.Spleenwort150mm200Asplenium australasicumBirds Nest Fern150mm200Blechnum nudumFishbone Water Fern150mm200Cissus hypoglaucaKangaroo Vine150mm200Cyrtomium falcatumHolly Fern150mm200Davallia pyxidataHaresfoot Fern150mm200Dianella "Little Jess"Blue Flax Lily150mm200Dianella "Aranda"Flax Lily150mm200Dianella "Lucia"Flax Lily150mm200Doodia asperaPrickly Rasp Fern150mm200Liriope "Evergreen Giant"Lily Turf150mm200Neoregelia sp.Bromeliad150mm200                                                                                                                                                                                                                                                                                                                                                                                                                                                                                                                                                                                                                                                                                                                                                                                                           |      | Philodendron 'Xanadu'     | Xanadu Philodendron | 5L       | 400     |
| Green Wall PlantingAdiantum sp.Spleenwort150mm200Asplenium australasicumBirds Nest Fern150mm200Blechnum nudumFishbone Water Fern150mm200Cissus hypoglaucaKangaroo Vine150mm200Cyrtomium falcatumHolly Fern150mm200Davallia pyxidataHaresfoot Fern150mm200Dianella "Little Jess"Blue Flax Lily150mm200Dianella "Aranda"Flax Lily150mm200Dianella "Lucia"Flax Lily150mm200Doodia asperaPrickly Rasp Fern150mm200Liriope "Evergreen Giant"Lily Turf150mm200Neoregelia sp.Bromeliad150mm200                                                                                                                                                                                                                                                                                                                                                                                                                                                                                                                                                                                                                                                                                                                                                                                                                                               |      | Spathiphyllum 'Sensation' | Giant Peace Lily    | 5L       | 400     |
| Adiantum sp.Spleenwort150mm200Asplenium australasicumBirds Nest Fern150mm200Blechnum nudumFishbone Water Fern150mm200Cissus hypoglaucaKangaroo Vine150mm200Cyrtomium falcatumHolly Fern150mm200Davallia pyxidataHaresfoot Fern150mm200Dianella "Little Jess"Blue Flax Lily150mm200Dianella "Aranda"Flax Lily150mm200Dianella "Lucia"Flax Lily150mm200Doodia asperaPrickly Rasp Fern150mm200Liriope "Evergreen Giant"Lily Turf150mm200Neoregelia sp.Bromeliad150mm200                                                                                                                                                                                                                                                                                                                                                                                                                                                                                                                                                                                                                                                                                                                                                                                                                                                                  |      | Viola hederacea           | Native Violet       | 150mm    | 300     |
| Adiantum sp.Spleenwort150mm200Asplenium australasicumBirds Nest Fern150mm200Blechnum nudumFishbone Water Fern150mm200Cissus hypoglaucaKangaroo Vine150mm200Cyrtomium falcatumHolly Fern150mm200Davallia pyxidataHaresfoot Fern150mm200Dianella "Little Jess"Blue Flax Lily150mm200Dianella "Aranda"Flax Lily150mm200Dianella "Lucia"Flax Lily150mm200Doodia asperaPrickly Rasp Fern150mm200Liriope "Evergreen Giant"Lily Turf150mm200Neoregelia sp.Bromeliad150mm200                                                                                                                                                                                                                                                                                                                                                                                                                                                                                                                                                                                                                                                                                                                                                                                                                                                                  |      |                           |                     |          |         |
| Asplenium australasicumBirds Nest Fern150mm200Blechnum nudumFishbone Water Fern150mm200Cissus hypoglaucaKangaroo Vine150mm200Cyrtomium falcatumHolly Fern150mm200Davallia pyxidataHaresfoot Fern150mm200Dianella "Little Jess"Blue Flax Lily150mm200Dianella "Aranda"Flax Lily150mm200Dianella "Lucia"Flax Lily150mm200Doodia asperaPrickly Rasp Fern150mm200Liriope "Evergreen Giant"Lily Turf150mm200Neoregelia sp.Bromeliad150mm200                                                                                                                                                                                                                                                                                                                                                                                                                                                                                                                                                                                                                                                                                                                                                                                                                                                                                                |      | Green Wall Planting       |                     |          |         |
| Blechnum nudumFishbone Water Fern150mm200Cissus hypoglaucaKangaroo Vine150mm200Cyrtomium falcatumHolly Fern150mm200Davallia pyxidataHaresfoot Fern150mm200Dianella "Little Jess"Blue Flax Lily150mm200Dianella "Aranda"Flax Lily150mm200Dianella "Lucia"Flax Lily150mm200Doodia asperaPrickly Rasp Fern150mm200Liriope "Evergreen Giant"Lily Turf150mm200Neoregelia sp.Bromeliad150mm200                                                                                                                                                                                                                                                                                                                                                                                                                                                                                                                                                                                                                                                                                                                                                                                                                                                                                                                                              |      | Adiantum sp.              | Spleenwort          | 150mm    | 200     |
| Cissus hypoglaucaKangaroo Vine150mm200Cyrtomium falcatumHolly Fern150mm200Davallia pyxidataHaresfoot Fern150mm200Dianella "Little Jess"Blue Flax Lily150mm200Dianella "Aranda"Flax Lily150mm200Dianella "Lucia"Flax Lily150mm200Doodia asperaPrickly Rasp Fern150mm200Liriope "Evergreen Giant"Lily Turf150mm200Neoregelia sp.Bromeliad150mm200                                                                                                                                                                                                                                                                                                                                                                                                                                                                                                                                                                                                                                                                                                                                                                                                                                                                                                                                                                                       |      | Asplenium australasicum   | Birds Nest Fern     | 150mm    | 200     |
| Cyrtomium falcatumHolly Fern150mm200Davallia pyxidataHaresfoot Fern150mm200Dianella "Little Jess"Blue Flax Lily150mm200Dianella "Aranda"Flax Lily150mm200Dianella "Lucia"Flax Lily150mm200Doodia asperaPrickly Rasp Fern150mm200Liriope "Evergreen Giant"Lily Turf150mm200Neoregelia sp.Bromeliad150mm200                                                                                                                                                                                                                                                                                                                                                                                                                                                                                                                                                                                                                                                                                                                                                                                                                                                                                                                                                                                                                             |      | Blechnum nudum            | Fishbone Water Fern | 150mm    | 200     |
| Davallia pyxidataHaresfoot Fern150mm200Dianella "Little Jess"Blue Flax Lily150mm200Dianella "Aranda"Flax Lily150mm200Dianella "Lucia"Flax Lily150mm200Doodia asperaPrickly Rasp Fern150mm200Liriope "Evergreen Giant"Lily Turf150mm200Neoregelia sp.Bromeliad150mm200                                                                                                                                                                                                                                                                                                                                                                                                                                                                                                                                                                                                                                                                                                                                                                                                                                                                                                                                                                                                                                                                 |      | Cissus hypoglauca         | Kangaroo Vine       | 150mm    | 200     |
| Dianella "Little Jess"Blue Flax Lily150mm200Dianella "Aranda"Flax Lily150mm200Dianella "Lucia"Flax Lily150mm200Doodia asperaPrickly Rasp Fern150mm200Liriope "Evergreen Giant"Lily Turf150mm200Neoregelia sp.Bromeliad150mm200                                                                                                                                                                                                                                                                                                                                                                                                                                                                                                                                                                                                                                                                                                                                                                                                                                                                                                                                                                                                                                                                                                        |      | Cyrtomium falcatum        | Holly Fern          | 150mm    | 200     |
| Dianella "Aranda"Flax Lily150mm200Dianella "Lucia"Flax Lily150mm200Doodia asperaPrickly Rasp Fern150mm200Liriope "Evergreen Giant"Lily Turf150mm200Neoregelia sp.Bromeliad150mm200                                                                                                                                                                                                                                                                                                                                                                                                                                                                                                                                                                                                                                                                                                                                                                                                                                                                                                                                                                                                                                                                                                                                                    |      | Davallia pyxidata         | Haresfoot Fern      | 150mm    | 200     |
| Dianella "Lucia"Flax Lily150mm200Doodia asperaPrickly Rasp Fern150mm200Liriope "Evergreen Giant"Lily Turf150mm200Neoregelia sp.Bromeliad150mm200                                                                                                                                                                                                                                                                                                                                                                                                                                                                                                                                                                                                                                                                                                                                                                                                                                                                                                                                                                                                                                                                                                                                                                                      |      | Dianella "Little Jess"    | Blue Flax Lily      | 150mm    | 200     |
| Doodia asperaPrickly Rasp Fern150mm200Liriope "Evergreen Giant"Lily Turf150mm200Neoregelia sp.Bromeliad150mm200                                                                                                                                                                                                                                                                                                                                                                                                                                                                                                                                                                                                                                                                                                                                                                                                                                                                                                                                                                                                                                                                                                                                                                                                                       |      | Dianella "Aranda"         | Flax Lily           | 150mm    | 200     |
| Liriope "Evergreen Giant" Lily Turf 150mm 200  Neoregelia sp. Bromeliad 150mm 200                                                                                                                                                                                                                                                                                                                                                                                                                                                                                                                                                                                                                                                                                                                                                                                                                                                                                                                                                                                                                                                                                                                                                                                                                                                     |      | Dianella "Lucia"          | Flax Lily           | 150mm    | 200     |
| Neoregelia sp. Bromeliad 150mm 200                                                                                                                                                                                                                                                                                                                                                                                                                                                                                                                                                                                                                                                                                                                                                                                                                                                                                                                                                                                                                                                                                                                                                                                                                                                                                                    |      | Doodia aspera             | Prickly Rasp Fern   | 150mm    | 200     |
|                                                                                                                                                                                                                                                                                                                                                                                                                                                                                                                                                                                                                                                                                                                                                                                                                                                                                                                                                                                                                                                                                                                                                                                                                                                                                                                                       |      | Liriope "Evergreen Giant" | Lily Turf           | 150mm    | 200     |
| Peperomia sp. Ripple Plant 150mm 200                                                                                                                                                                                                                                                                                                                                                                                                                                                                                                                                                                                                                                                                                                                                                                                                                                                                                                                                                                                                                                                                                                                                                                                                                                                                                                  |      | Neoregelia sp.            | Bromeliad           | 150mm    | 200     |
|                                                                                                                                                                                                                                                                                                                                                                                                                                                                                                                                                                                                                                                                                                                                                                                                                                                                                                                                                                                                                                                                                                                                                                                                                                                                                                                                       |      | Peperomia sp.             | Ripple Plant        | 150mm    | 200     |
| Philodendron oxycardium 150mm 200                                                                                                                                                                                                                                                                                                                                                                                                                                                                                                                                                                                                                                                                                                                                                                                                                                                                                                                                                                                                                                                                                                                                                                                                                                                                                                     |      | Philodendron oxycardium   |                     | 150mm    | 200     |
| Philodendron 'Xanadu' Xanadu Philodendron 150mm 200                                                                                                                                                                                                                                                                                                                                                                                                                                                                                                                                                                                                                                                                                                                                                                                                                                                                                                                                                                                                                                                                                                                                                                                                                                                                                   |      | Philodendron 'Xanadu'     | Xanadu Philodendron | 150mm    | 200     |
| Pilea caderii Aluminium Plant 150mm 200                                                                                                                                                                                                                                                                                                                                                                                                                                                                                                                                                                                                                                                                                                                                                                                                                                                                                                                                                                                                                                                                                                                                                                                                                                                                                               |      | Pilea caderii             | Aluminium Plant     | 150mm    | 200     |
| Pteris umbrosa Jungle Brake 150mm 200                                                                                                                                                                                                                                                                                                                                                                                                                                                                                                                                                                                                                                                                                                                                                                                                                                                                                                                                                                                                                                                                                                                                                                                                                                                                                                 |      | Pteris umbrosa            | Jungle Brake        | 150mm    | 200     |
| Streptocarpus caulescens Nodding Violet 150mm 200                                                                                                                                                                                                                                                                                                                                                                                                                                                                                                                                                                                                                                                                                                                                                                                                                                                                                                                                                                                                                                                                                                                                                                                                                                                                                     |      | Streptocarpus caulescens  | Nodding Violet      | 150mm    | 200     |
| Viola Hederaecea Native Violet 150mm 200                                                                                                                                                                                                                                                                                                                                                                                                                                                                                                                                                                                                                                                                                                                                                                                                                                                                                                                                                                                                                                                                                                                                                                                                                                                                                              |      | Viola Hederaecea          | Native Violet       | 150mm    | 200     |

## INDICATIVE PLANTING IMAGES

Suite 91, L5, 330 Wattle St Ultimo NSW 2007
T. 02 9211 3744
W. www.sturtnoble.com.au landscape architecture environmental & urban design

PROJECT

10 VALENTINE AVENUE, PARRAMATTA