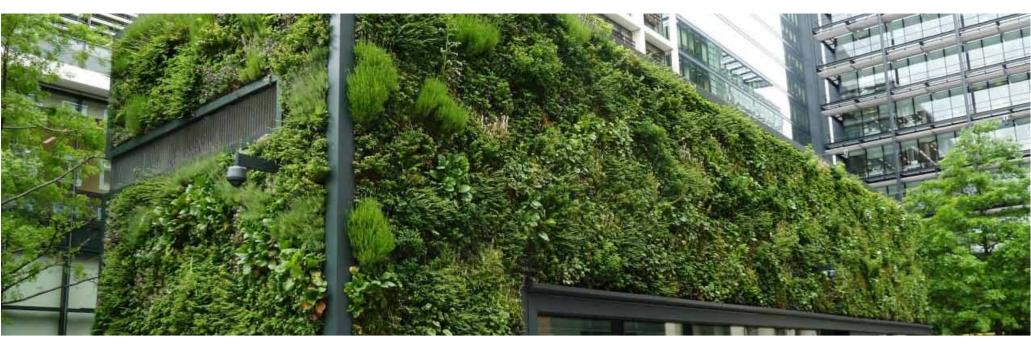

|      | Viola Hederaecea          | Native Violet       | 150mm    | 200     |







GREENWALL PRECEDENT IMAGES





PUBLIC DOMAIN: STREETSCAPE PLANTING TO PCC STANDARD

## INDICATIVE PLANTING IMAGES





Suite 91, L5, 330 Wattle St Ultimo NSW 2007
T. 02 9211 3744
W. www.sturtnoble.com.au landscape architecture environmental & urban design

PROJECT

10 VALENTINE AVENUE, PARRAMATTA

CLIENT
AUSTRALIAN UNITY

DRAWING

PLANTING SCHEDULE & IMAGES

DA-1725-02 C

gm 02.02.2018

ACN: 164 245 514 ABN: 99 164 245 514
THIS DRAWING SHOULD BE READ IN CONJUNCTION WITH ALL RELEVANT CONTRACTS, SPECIFICATIONS, REPORTS AND DRAWINGS. COPYRIGHT OF THIS DRAWINGS IS VESTED IN STURT NOBLE ASSOCIATES PTY LTD.