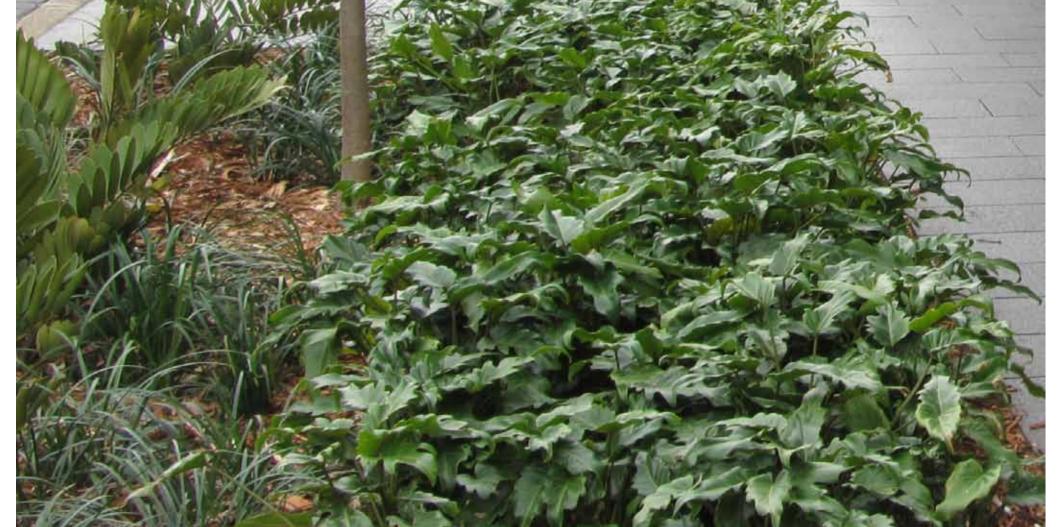

|      | Viola Hederaecea          | Native Violet       | 150mm    | 200     |







GREENWALL PRECEDENT IMAGES





PUBLIC DOMAIN: STREETSCAPE PLANTING TO PCC STANDARD

## INDICATIVE PLANTING IMAGES





Suite 91, L5, 330 Wattle St Ultimo NSW 2007
T. 02 9211 3744
W. www.sturtnoble.com.au landscape architecture environmental & urban design

PROJECT

10 VALENTINE AVENUE, PARRAMATTA

CLIENT
AUSTRALIAN UNITY

DRAWING

PLANTING SCHEDULE & IMAGES

DA-1725-02 C

gm 02.02.2018

ACN: 164 245 514 ABN: 99 164 245 514
THIS DRAWING SHOULD BE READ IN CONJUNCTION WITH ALL RELEVANT CONTRACTS, SPECIFICATIONS, REPORTS AND DRAWINGS. COPYRIGHT OF THIS DRAWINGS IS VESTED IN STURT NOBLE ASSOCIATES PTY LTD.